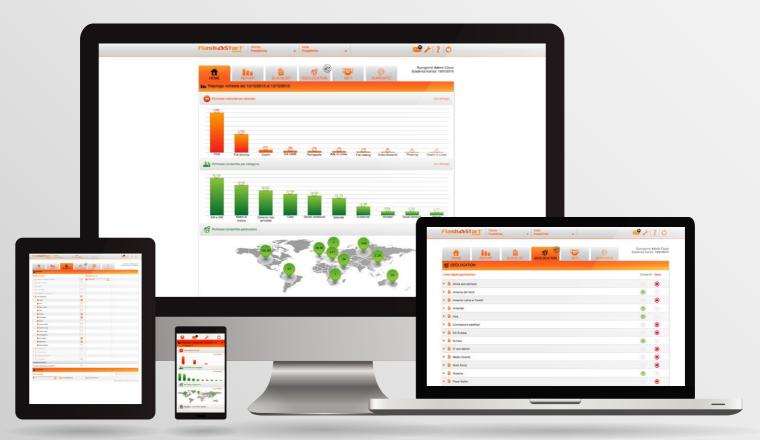

## Simple, fast, versatile, intuitive, usable by **any device**.

#### Reporting

Reports by categories and macro categories visited, in real time, and scheduled by e-mail